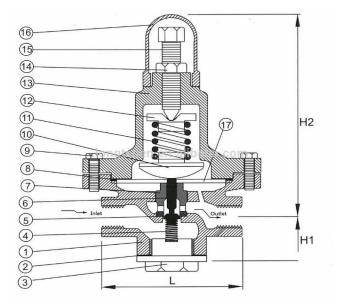

## **MATERIAL** of construction

| PART NAME     | TL-15     | TL-15SS  |
|---------------|-----------|----------|
| 1. Body       | Cast Iron | CF8      |
| 2. Gasket     | Asbestos  | Asbestos |
| 3. Plug       | Cast Iron | CF8      |
| 4. Spring     | SUP-6     | SUP-6    |
| 5. Knob       | PTFE      | PTFE     |
| 6. Stem       | CF8       | CF8      |
| 7. Guide      | CF8       | CF8      |
| 8. Gasket     | Asbestos  | Asbestos |
| 9. Bolt       | SS41      | CF8      |
| 10. Knob      | SS41      | SS41     |
| 11. Spring    | SUP-6     | SUP-6    |
| 12. Holder    | SS41      | SS41     |
| 13. Cover     | Cast Iron | CF8      |
| 14. Nut       | SS41      | CF8      |
| 15. Screw     | SS41      | CF8      |
| 16. Cap       | Cast Iron | CF8      |
| 17. Diaphragm | AIS-301   | AIS-301  |

# **DIMENSIONS (mm)**

| Size (inch) | 1/2 | 3/4 | 1   | 1-1/4 | 1-1/2 | 2   |
|-------------|-----|-----|-----|-------|-------|-----|
| DN          | 15  | 20  | 25  | 32    | 40    | 50  |
| L           | 95  | 95  | 59  | 130   | 130   | 168 |
| H1          | 55  | 55  | 55  | 72    | 72    | 90  |
| H2          | 185 | 185 | 185 | 205   | 205   | 260 |
| Weight (kg) | 4   | 4.2 | 4.4 | 6.5   | 7     | 13  |